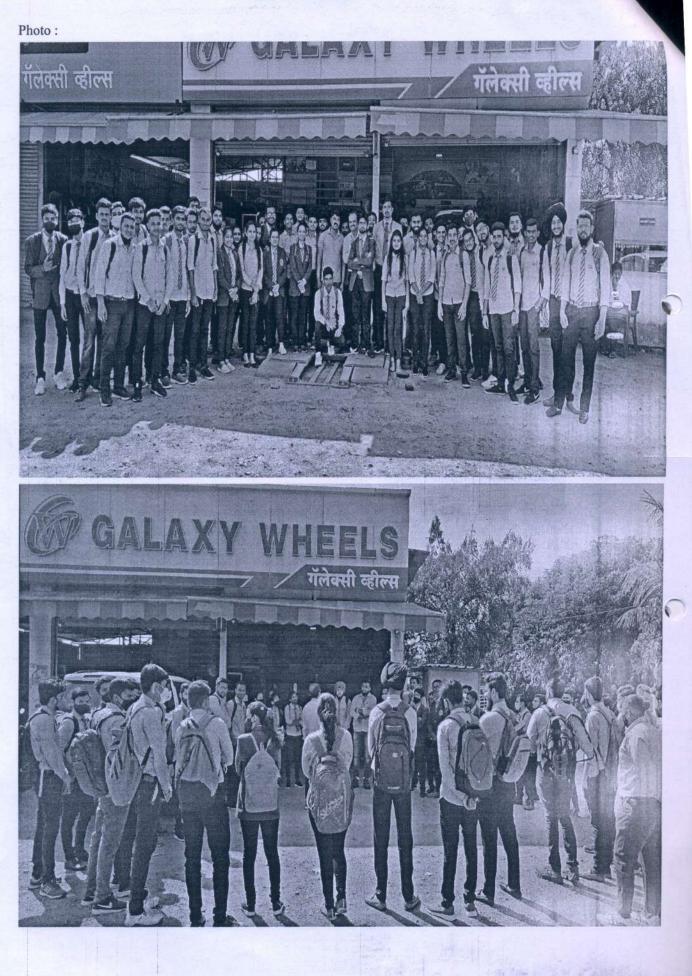

## **Mechanical Engineering Department**

| Title of Program                                    | Industrial Visit on Dynamics of Machinery                                                                                                                                                                                                                                                                                                                                                                                                   |
|-----------------------------------------------------|---------------------------------------------------------------------------------------------------------------------------------------------------------------------------------------------------------------------------------------------------------------------------------------------------------------------------------------------------------------------------------------------------------------------------------------------|
| Objective of Program                                | To study and perform practical on computerised Wheel Balancing machine, Wheel Alignment                                                                                                                                                                                                                                                                                                                                                     |
| Date and Time of Program                            | 16/02/2021 and 2.00 pm                                                                                                                                                                                                                                                                                                                                                                                                                      |
| Venue (Industry Name & Address)                     | Galaxy wheels, Pathardi Phata, Nashik                                                                                                                                                                                                                                                                                                                                                                                                       |
| Organised By                                        | Mechanical Engineering Department                                                                                                                                                                                                                                                                                                                                                                                                           |
| Program In-Charge                                   | Mr. V. B. Sarode, Mr. K. R. Pagar                                                                                                                                                                                                                                                                                                                                                                                                           |
| Target Student                                      | BE Mechanical                                                                                                                                                                                                                                                                                                                                                                                                                               |
| No of Students Present                              | 28 Students                                                                                                                                                                                                                                                                                                                                                                                                                                 |
| Program Approved by<br>Principal/HOD                | Principal & HOD                                                                                                                                                                                                                                                                                                                                                                                                                             |
| Supporting Staff Member                             | Mr. V. B. Sarode, Mr. K. R. Pagar                                                                                                                                                                                                                                                                                                                                                                                                           |
| Photograph/Video Available                          | Photograph available                                                                                                                                                                                                                                                                                                                                                                                                                        |
| Nature of Photo Submission<br>(Soft/Hard) & To whom | Soft                                                                                                                                                                                                                                                                                                                                                                                                                                        |
| Brief about the Program<br>(Activity/Event)         | The industrial visit organised to galaxy wheels under Dynamics of<br>Machinery subject of final year engineering as per university<br>syllabus. The practical is based on balancing of wheels, students<br>learn about the dynamic balancing of rotating mass and also learn<br>various terms in balancing by observation and experimental<br>approach. The industrial visit ended with the company person's<br>conclusion and group photo. |
| Name and Sign of<br>Program Incharge                | Garode Greger                                                                                                                                                                                                                                                                                                                                                                                                                               |
| Signature of HOD                                    | cf                                                                                                                                                                                                                                                                                                                                                                                                                                          |
| Signature of Academic Dean                          | give gives                                                                                                                                                                                                                                                                                                                                                                                                                                  |
| Signature of Principal                              |                                                                                                                                                                                                                                                                                                                                                                                                                                             |
| Remark if Any<br>(for office use)                   |                                                                                                                                                                                                                                                                                                                                                                                                                                             |

Program Report

Photo :

GURU GOBIND SINGH FOUNDATION'S GURU GOBIND SINGH COLLEGE OF ENGINEERING & RESEARCH CENTER APPROVED BY AICTE, GOVT OF MAHARASHTRA & DTE MUMBAI, AFFILIATED TO SAVITRIBAI PHULE PUNE UNIVERSITY