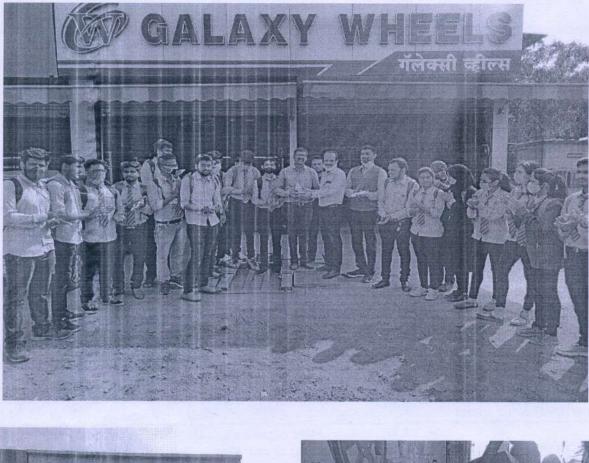

## Notice

All the students of final year Mechanical Engineering are hereby informed that the industrial visit on the subject Dynamics of Machinary at Galaxy Wheels, Pathardi phata, Nashik, is arranged on 16/02/2021, at 10.00 am in the morning.

Students are instructed to be present at the company gate before time with uniform, shoes and I-card without which entry will be restricted in the company.

Company Address-Galaxy Wheels, Pathardi phata, Nashik

## **Mechanical Engineering Department**

| Title of Program                                    | Industrial Visit on Dynamics of Machinery                                                                                                                                                                                                                                                                                                                                                                                                   |
|-----------------------------------------------------|---------------------------------------------------------------------------------------------------------------------------------------------------------------------------------------------------------------------------------------------------------------------------------------------------------------------------------------------------------------------------------------------------------------------------------------------|
| Objective of Program                                | To study and perform practical on computerised Wheel Balancing machine, Wheel Alignment                                                                                                                                                                                                                                                                                                                                                     |
| Date and Time of Program                            | 16/02/2021 and 2.00 pm                                                                                                                                                                                                                                                                                                                                                                                                                      |
| Venue (Industry Name & Address)                     | Galaxy wheels, Pathardi Phata, Nashik                                                                                                                                                                                                                                                                                                                                                                                                       |
| Organised By                                        | Mechanical Engineering Department                                                                                                                                                                                                                                                                                                                                                                                                           |
| Program In-Charge                                   | Mr. V. B. Sarode, Mr. K. R. Pagar                                                                                                                                                                                                                                                                                                                                                                                                           |
| Target Student                                      | BE Mechanical                                                                                                                                                                                                                                                                                                                                                                                                                               |
| No of Students Present                              | 28 Students                                                                                                                                                                                                                                                                                                                                                                                                                                 |
| Program Approved by<br>Principal/HOD                | Principal & HOD                                                                                                                                                                                                                                                                                                                                                                                                                             |
| Supporting Staff Member                             | Mr. V. B. Sarode, Mr. K. R. Pagar                                                                                                                                                                                                                                                                                                                                                                                                           |
| Photograph/Video Available                          | Photograph available                                                                                                                                                                                                                                                                                                                                                                                                                        |
| Nature of Photo Submission<br>(Soft/Hard) & To whom | Soft                                                                                                                                                                                                                                                                                                                                                                                                                                        |
| Brief about the Program<br>(Activity/Event)         | The industrial visit organised to galaxy wheels under Dynamics of<br>Machinery subject of final year engineering as per university<br>syllabus. The practical is based on balancing of wheels, students<br>learn about the dynamic balancing of rotating mass and also learn<br>various terms in balancing by observation and experimental<br>approach. The industrial visit ended with the company person's<br>conclusion and group photo. |
| Name and Sign of<br>Program Incharge                | Garode Greger                                                                                                                                                                                                                                                                                                                                                                                                                               |
| Signature of HOD                                    | cf                                                                                                                                                                                                                                                                                                                                                                                                                                          |
| Signature of Academic Dean                          | give gives                                                                                                                                                                                                                                                                                                                                                                                                                                  |
| Signature of Principal                              |                                                                                                                                                                                                                                                                                                                                                                                                                                             |
| Remark if Any<br>(for office use)                   |                                                                                                                                                                                                                                                                                                                                                                                                                                             |