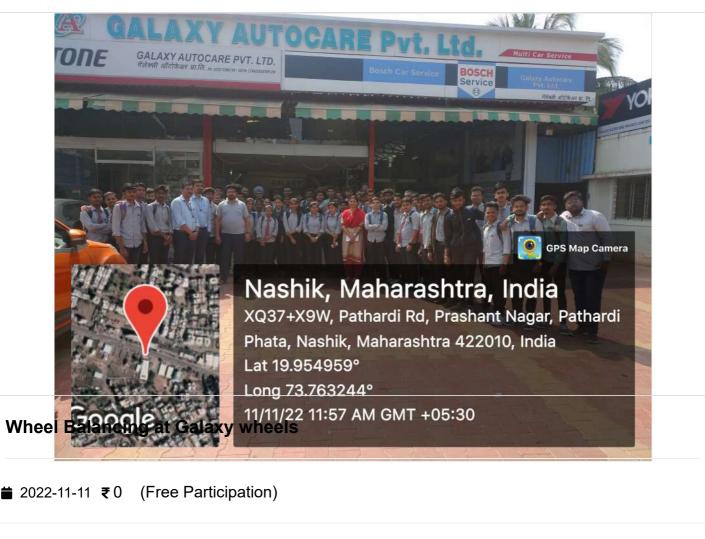

## **Mechanical Engineering Department**

| Title of Program                                    | Industrial Visit on Dynamics of Machinery                                                                                                                                                                                                                                                                                                                                                                                                   |
|-----------------------------------------------------|---------------------------------------------------------------------------------------------------------------------------------------------------------------------------------------------------------------------------------------------------------------------------------------------------------------------------------------------------------------------------------------------------------------------------------------------|
| Objective of Program                                | To study and perform practical on computerised Wheel Balancing machine, Wheel Alignment                                                                                                                                                                                                                                                                                                                                                     |
| Date and Time of Program                            | 16/02/2021 and 2.00 pm                                                                                                                                                                                                                                                                                                                                                                                                                      |
| Venue (Industry Name & Address)                     | Galaxy wheels, Pathardi Phata, Nashik                                                                                                                                                                                                                                                                                                                                                                                                       |
| Organised By                                        | Mechanical Engineering Department                                                                                                                                                                                                                                                                                                                                                                                                           |
| Program In-Charge                                   | Mr. V. B. Sarode, Mr. K. R. Pagar                                                                                                                                                                                                                                                                                                                                                                                                           |
| Target Student                                      | BE Mechanical                                                                                                                                                                                                                                                                                                                                                                                                                               |
| No of Students Present                              | 28 Students                                                                                                                                                                                                                                                                                                                                                                                                                                 |
| Program Approved by<br>Principal/HOD                | Principal & HOD                                                                                                                                                                                                                                                                                                                                                                                                                             |
| Supporting Staff Member                             | Mr. V. B. Sarode, Mr. K. R. Pagar                                                                                                                                                                                                                                                                                                                                                                                                           |
| Photograph/Video Available                          | Photograph available                                                                                                                                                                                                                                                                                                                                                                                                                        |
| Nature of Photo Submission<br>(Soft/Hard) & To whom | Soft                                                                                                                                                                                                                                                                                                                                                                                                                                        |
| Brief about the Program<br>(Activity/Event)         | The industrial visit organised to galaxy wheels under Dynamics of<br>Machinery subject of final year engineering as per university<br>syllabus. The practical is based on balancing of wheels, students<br>learn about the dynamic balancing of rotating mass and also learn<br>various terms in balancing by observation and experimental<br>approach. The industrial visit ended with the company person's<br>conclusion and group photo. |
| Name and Sign of<br>Program Incharge                | Garode Greger                                                                                                                                                                                                                                                                                                                                                                                                                               |
| Signature of HOD                                    | cf                                                                                                                                                                                                                                                                                                                                                                                                                                          |
| Signature of Academic Dean                          | give gives                                                                                                                                                                                                                                                                                                                                                                                                                                  |
| Signature of Principal                              |                                                                                                                                                                                                                                                                                                                                                                                                                                             |
| Remark if Any<br>(for office use)                   |                                                                                                                                                                                                                                                                                                                                                                                                                                             |

#### **Mechanical Engineering Department**

| Title of Program                                    | Industrial Visit on Dynamics of Machinery                                                                                                                                                                                                                                                                                                                                                                                                       |
|-----------------------------------------------------|-------------------------------------------------------------------------------------------------------------------------------------------------------------------------------------------------------------------------------------------------------------------------------------------------------------------------------------------------------------------------------------------------------------------------------------------------|
| Objective of Program                                | To study and perform practical on computerised Wheel Balancing machine, Wheel Alignment                                                                                                                                                                                                                                                                                                                                                         |
| Date and Time of Program                            | 27/11/2021 and 11.00 pm                                                                                                                                                                                                                                                                                                                                                                                                                         |
| Venue (Industry Name & Address)                     | Galaxy wheels, Pathardi Phata, Nashik                                                                                                                                                                                                                                                                                                                                                                                                           |
| Organised By                                        | Mechanical Engineering Department                                                                                                                                                                                                                                                                                                                                                                                                               |
| Program In-Charge                                   | Mr. V. B. Sarode, Mr. K. R. Pagar                                                                                                                                                                                                                                                                                                                                                                                                               |
| Target Student                                      | BE Mechanical                                                                                                                                                                                                                                                                                                                                                                                                                                   |
| No of Students Present                              | 56 Students                                                                                                                                                                                                                                                                                                                                                                                                                                     |
| Program Approved by<br>Principal/HOD                | Principal & HOD                                                                                                                                                                                                                                                                                                                                                                                                                                 |
| Supporting Staff Member                             | Mr. V. B. Sarode, Mr. K. R. Pagar                                                                                                                                                                                                                                                                                                                                                                                                               |
| Photograph/Video Available                          | Photograph available                                                                                                                                                                                                                                                                                                                                                                                                                            |
| Nature of Photo Submission<br>(Soft/Hard) & To whom | Soft                                                                                                                                                                                                                                                                                                                                                                                                                                            |
| Brief about the Program<br>(Activity/Event)         | The industrial visit was organised at galaxy wheels under Dynamics<br>of Machinery subject of final year engineering as per university<br>syllabus. The practical is based on balancing of wheels, students learn<br>about the dynamic balancing of rotating mass and also learn various<br>terms in balancing by observation and experimental approach. The<br>industrial visit ended with the company person's conclusion and group<br>photo. |
| Name and Sign of<br>Program Incharge                | K. R. Pugas Orpe V. B. Sarcode                                                                                                                                                                                                                                                                                                                                                                                                                  |
| Signature of HOD                                    | of                                                                                                                                                                                                                                                                                                                                                                                                                                              |
| Remark if Any<br>(for office use)                   | V                                                                                                                                                                                                                                                                                                                                                                                                                                               |