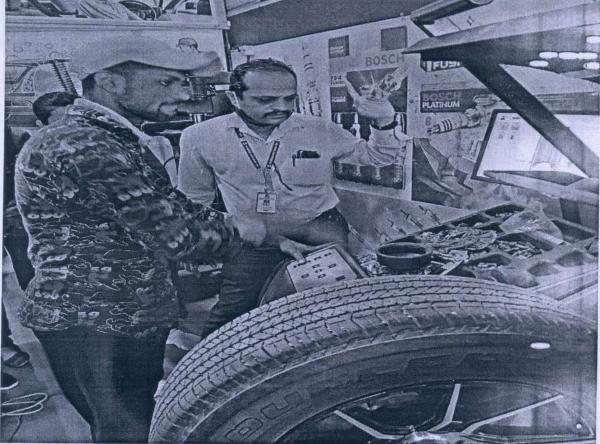

## **Mechanical Engineering Department**

| Title of Program                                    | Industrial Visit on Dynamics of Machinery                                                                                                                                                                                                                                                                                                                                                                                                   |
|-----------------------------------------------------|---------------------------------------------------------------------------------------------------------------------------------------------------------------------------------------------------------------------------------------------------------------------------------------------------------------------------------------------------------------------------------------------------------------------------------------------|
| Objective of Program                                | To study and perform practical on computerised Wheel Balancing machine, Wheel Alignment                                                                                                                                                                                                                                                                                                                                                     |
| Date and Time of Program                            | 16/02/2021 and 2.00 pm                                                                                                                                                                                                                                                                                                                                                                                                                      |
| Venue (Industry Name & Address)                     | Galaxy wheels, Pathardi Phata, Nashik                                                                                                                                                                                                                                                                                                                                                                                                       |
| Organised By                                        | Mechanical Engineering Department                                                                                                                                                                                                                                                                                                                                                                                                           |
| Program In-Charge                                   | Mr. V. B. Sarode, Mr. K. R. Pagar                                                                                                                                                                                                                                                                                                                                                                                                           |
| Target Student                                      | BE Mechanical                                                                                                                                                                                                                                                                                                                                                                                                                               |
| No of Students Present                              | 28 Students                                                                                                                                                                                                                                                                                                                                                                                                                                 |
| Program Approved by<br>Principal/HOD                | Principal & HOD                                                                                                                                                                                                                                                                                                                                                                                                                             |
| Supporting Staff Member                             | Mr. V. B. Sarode, Mr. K. R. Pagar                                                                                                                                                                                                                                                                                                                                                                                                           |
| Photograph/Video Available                          | Photograph available                                                                                                                                                                                                                                                                                                                                                                                                                        |
| Nature of Photo Submission<br>(Soft/Hard) & To whom | Soft                                                                                                                                                                                                                                                                                                                                                                                                                                        |
| Brief about the Program<br>(Activity/Event)         | The industrial visit organised to galaxy wheels under Dynamics of<br>Machinery subject of final year engineering as per university<br>syllabus. The practical is based on balancing of wheels, students<br>learn about the dynamic balancing of rotating mass and also learn<br>various terms in balancing by observation and experimental<br>approach. The industrial visit ended with the company person's<br>conclusion and group photo. |
| Name and Sign of<br>Program Incharge                | Garode Greger                                                                                                                                                                                                                                                                                                                                                                                                                               |
| Signature of HOD                                    | cf                                                                                                                                                                                                                                                                                                                                                                                                                                          |
| Signature of Academic Dean                          | give gives                                                                                                                                                                                                                                                                                                                                                                                                                                  |
| Signature of Principal                              |                                                                                                                                                                                                                                                                                                                                                                                                                                             |
| Remark if Any<br>(for office use)                   |                                                                                                                                                                                                                                                                                                                                                                                                                                             |