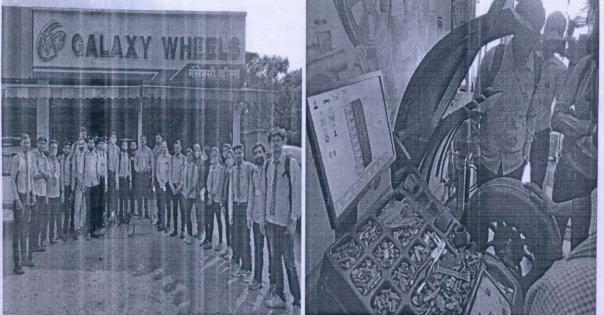

## **Mechanical Engineering Department**

| Title of Program                                    | Industrial Visit on Dynamics of Machinery                                                                                                                                                                                                                                                                                                                                                                                                   |
|-----------------------------------------------------|---------------------------------------------------------------------------------------------------------------------------------------------------------------------------------------------------------------------------------------------------------------------------------------------------------------------------------------------------------------------------------------------------------------------------------------------|
| Objective of Program                                | To study and perform practical on computerised Wheel Balancing machine, Wheel Alignment                                                                                                                                                                                                                                                                                                                                                     |
| Date and Time of Program                            | 16/02/2021 and 2.00 pm                                                                                                                                                                                                                                                                                                                                                                                                                      |
| Venue (Industry Name & Address)                     | Galaxy wheels, Pathardi Phata, Nashik                                                                                                                                                                                                                                                                                                                                                                                                       |
| Organised By                                        | Mechanical Engineering Department                                                                                                                                                                                                                                                                                                                                                                                                           |
| Program In-Charge                                   | Mr. V. B. Sarode, Mr. K. R. Pagar                                                                                                                                                                                                                                                                                                                                                                                                           |
| Target Student                                      | BE Mechanical                                                                                                                                                                                                                                                                                                                                                                                                                               |
| No of Students Present                              | 28 Students                                                                                                                                                                                                                                                                                                                                                                                                                                 |
| Program Approved by<br>Principal/HOD                | Principal & HOD                                                                                                                                                                                                                                                                                                                                                                                                                             |
| Supporting Staff Member                             | Mr. V. B. Sarode, Mr. K. R. Pagar                                                                                                                                                                                                                                                                                                                                                                                                           |
| Photograph/Video Available                          | Photograph available                                                                                                                                                                                                                                                                                                                                                                                                                        |
| Nature of Photo Submission<br>(Soft/Hard) & To whom | Soft                                                                                                                                                                                                                                                                                                                                                                                                                                        |
| Brief about the Program<br>(Activity/Event)         | The industrial visit organised to galaxy wheels under Dynamics of<br>Machinery subject of final year engineering as per university<br>syllabus. The practical is based on balancing of wheels, students<br>learn about the dynamic balancing of rotating mass and also learn<br>various terms in balancing by observation and experimental<br>approach. The industrial visit ended with the company person's<br>conclusion and group photo. |
| Name and Sign of<br>Program Incharge                | Garode Greger                                                                                                                                                                                                                                                                                                                                                                                                                               |
| Signature of HOD                                    | cf                                                                                                                                                                                                                                                                                                                                                                                                                                          |
| Signature of Academic Dean                          | give gives                                                                                                                                                                                                                                                                                                                                                                                                                                  |
| Signature of Principal                              |                                                                                                                                                                                                                                                                                                                                                                                                                                             |
| Remark if Any<br>(for office use)                   |                                                                                                                                                                                                                                                                                                                                                                                                                                             |

This is to inform that our Final year Mechanical Engineering students have a subject of "Dynamics of Machinery", under this subject & as per syllabi of Savitribai Phule Pune University, they have to perform practical on wheel balancing machine. The scope of this visit is to know about actual working of balancing machine & students will come to know how to take readings, balance the rotating masses as your organization is having updated & automated balancing machine.